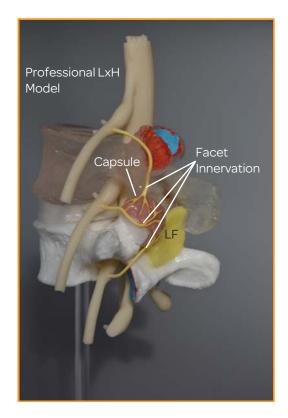

## **Product Description**

The Medial Branch Model uses our Professional LxH Model with the extra features of facet innervation, facet capsule and ligamentum flavum (LF). Finely crafted flexible nerves extend from the elastic capsule entering the posterior primary division of the cauda equina from three levels. Durable and dynamic spine education.